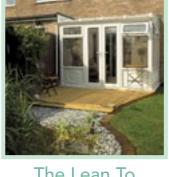

The Lean To

The Victorian

The Edwardian

The P-Shaped

CONSERVATORIES - Are available in the 4 standard colours of white, golden oak, mahogany and rosewood, but also in these 4 additional specialist colours.