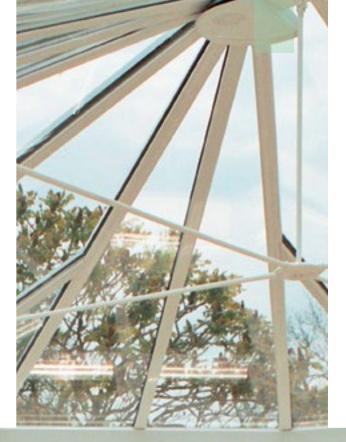

## **CONSERVATORIES**

By using only the best materials and components such as the REHAU profile, 9 point locking system on all large openers and Yale locking systems as standard on all doors we guarantee you will not find a better conservatory. All of our products are tested by the British Standards Institute and carry the prestigious kitemark BS7950. All this coupled with our huge selection of styles, colours, glazing options and panels we can guarantee that, except the exceptional quality, no two conservatories will be alike.

The Lean To

The Victorian

The Edwardian

The P-Shaped

CONSERVATORIES - Are available in the 4 standard colours of white, golden oak, mahogany and rosewood, but also in these 4 additional specialist colours.