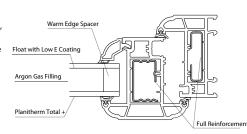

#### B RATING

B rating is achieved with both the 60mm '6 Series' and 70mm '7 Series' by using 4mm Clear Float / 4mm Planitherm Total + with a warm edge spacer bar.

- Slim & standard sight line profiles.
- Standard or full reinforcement (to allow coloured options).
- Double glazing with Argon gas filling and low E coating.