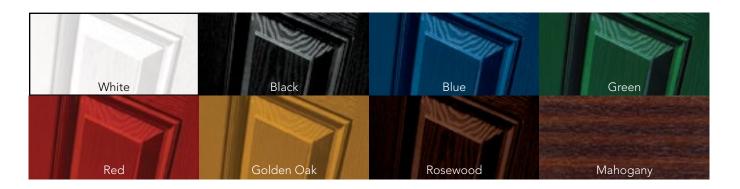

#### **PVCu COLOURS**

**STANDARD COLOURS** - Our products are available in 4 different colour options as standard, so whether you want a classic, crisp white window or a elegant golden oak patio door then look no further!

**ONLY WINDOWS** - Our extensive coloured foil selection is available on the REHAU S706 70mm System. Foil on white and are grained to give an authentic wood finish. Foiled on both sides is available but with a longer lead time.

The door is also protected with a blended polycarbonate skin which has a high impact strength, of which similar blends are used in the manufacture of police helmet visors and even riot shields!

**COMPOSITE DOORS** - Are available in these realistic grained choice of panel colours with extra options of having a colour on the one side and white the other or the same colour both sides.