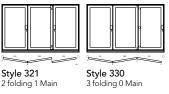

Our bi-folding doors boast superior engineering, utilising REHAU profiles and Yale locking systems, making it the perfect option for your home.

tyle 550 Style 532 folding 0 Main 3+2 folding 0 Main

**Style 651** 5 folding 1 Main