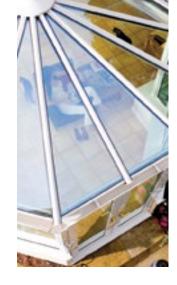

#### CONSERVATORY ROOF OPTIONS

**GLASS** - We believe in giving you a wide variety of choice, so whatever qualities you want, with our extensive collection, you can have the perfect roof for your dream conservatory. Our glass roof options offer high G Values and low U Values. The high G Values adds extra solar gain, allowing more heat to pass through the glass making your conservatory warm and cosy. The competitive U Values means that the lower the number, the less heat is lost.

Pilkington Activ<sup>TM</sup> glass combines dual-action, self-cleaning properties with solar control performance for a cooler internal environment. It is a revolutionary glass that is perfect for use in conservatories. It uses daylight and rainwater to breakdown and wash away organic dirt from exterior surfaces, making it ideal for hard to reach places that are difficult to clean.

**POLYCARBONATE** - Our polycarbonate options offer high thermal insulation and superb light transmission, together with a favourable specific weight to mechanical property ratio, which combine to provide some of the best polycarbonate options around.