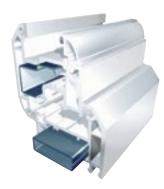

## **WINDOWS**

We only use the industry leading REHAU profiles to manufacture all of our systems. The systems offer exceptional quality in terms of both appearance and performance.

The REHAU system is extruded from RAU-PVC 1406 (unplasticised, modified polyvinyl chlorides) which is vigorously tested to temperatures as low as -40° and up to +60° without losing any quality or durability.

The REHAU profile offers much more than just exceptional performance but superb aesthetics. The smooth sight lines and perfectly cut angles give the profile a beautiful and professional finished touch.

With an ever increasing crime rate it has never been so important to have that extra bit of security for your home. That is why all our windows have 9 locking mechanisms making it the safest and most secure window on the market today.

With:  $4 \times Espagnolette Locks$ ,  $2 \times Shootbolts$ ,  $2 \times High Security Friction Hinges and an extra Security Clip - you really will not find a better window system than ours!$ 

- Inboard eurogroove provides greater security.
- All lock gearing is contained inside the profile isolated from any moisture.
- Larger reinforcement chamber providing a very strong robust system.
- Chamber profile with unique drainage system giving excellent thermal performance.