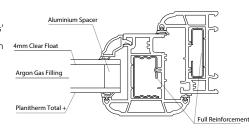

#### **C RATING**

C rating is achieved with both the 60mm '6 Series' and 70mm '7 Series' by using 4mm Clear Float / 4mm Planitherm Total + with an aluminium spacer bar.

- Slim & standard sight line profiles.
- Standard or full reinforcement (to allow coloured options).
- $\bullet$  Double glazing with Argon gas filling and low E coating.
- Aluminium spacer.