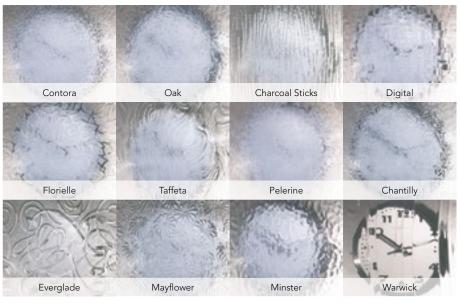

## **OBSCURE GLASS**

For privacy, pure style or to allow more light into internal rooms, decorative glass gives you a whole range of attractive options, from classic floral designs to our premier range of etched glass the possibilities are endless.

## **GLASS DESIGNS**

To add that extra flare to any window why not add a classy golden georgian bar design to your side screens or go for something more periodic like a traditional vertical sliding window with a geometrical astragal layout?