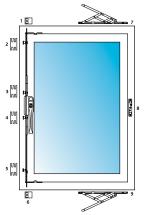

With an ever increasing crime rate it has never been so important to have that extra bit of security for your home. That is why all our windows have 9 locking mechanisms making it the safest and most secure window on the market today.

With:  $4 \times Espagnolette Locks$ ,  $2 \times Shootbolts$ ,  $2 \times High Security Friction Hinges and an extra Security Clip - you really will not find a better window system than ours!$ 

- Inboard eurogroove provides greater security.
- All lock gearing is contained inside the profile isolated from any moisture.
- Larger reinforcement chamber providing a very strong robust system.
- Chamber profile with unique drainage system giving excellent thermal performance.