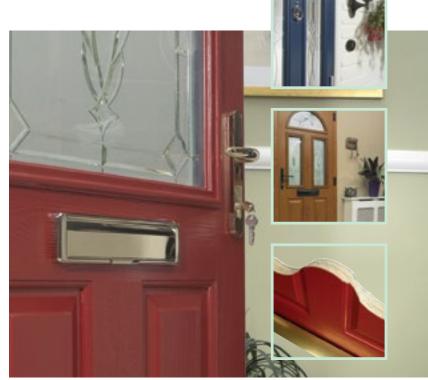

With so many beautiful panels and glazing designs to choose from you will be spoilt for choice.

By utilising the best materials and exceptionally high standards of production, our stunning collection of decorative glazed door panels are the perfect choice for any home.

Our PVCu doors are manufactured using the very latest techniques of two-skin bonding to a variety of high quality core materials which increases integrity against heat and moisture.

The type A Expanded Polystyrene we use on all doors is classified under BS476 and is totally recyclable, non toxic and inert. It contains no CFC's or HFC's and contains a fire retardant additive tested to BS4725, formulated to restrict the extent of burn giving it improved performance against fire risks.

#### YALE LOCKING SYSTEM

As one of the oldest international brands Yale is among the best known and most respected names in the lock industry. With their high security products, and a commitment to product development it is no wonder that there are millions of customers worldwide securing their homes and businesses with a Yale lock.