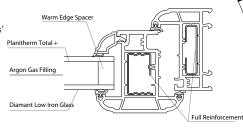

#### A RATING

A rating is achieved with both the 60mm '6 Series' and 70mm '7 Series' by using 4mm Diamant Low Iron / 4mm Planitherm Total + with a warm edge spacer bar.

- Slim sight line profiles.
- Standard or full reinforcement (to allow coloured options).
- Double glazing with Argon Gas Filling, 4mm Diamant Low Iron & Planitherm Total +.