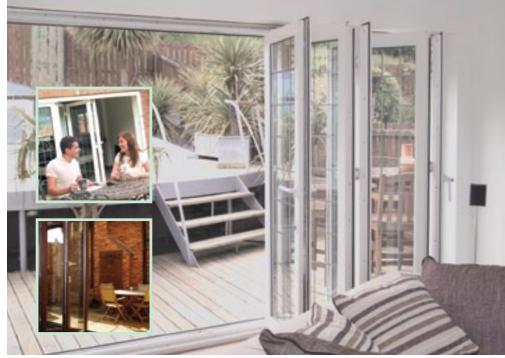

# **BI-FOLDING DOORS**

With great appearance and outstanding quality our bi-folding doors gives your home a modern and sophisticated door system full of excellent benefits. Perfect for opening your home to the garden, allowing light to fill your room making it a much more versatile living experience.

Our bi-folding doors boast superior engineering, utilising REHAU profiles and Yale locking systems, making it the perfect option for your home.

tyle 550 Style 532 folding 0 Main 3+2 folding 0 Main

**Style 651** 5 folding 1 Main