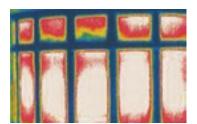

tyle 550 Style 532 folding 0 Main 3+2 folding 0 Main

**Style 651** 5 folding 1 Main

## **ENERGY EFFICIENT GLASS**





A staggering 26% of all domestic heat loss escapes through the windows. By using Planitherm you could save a staggering 28% on your heating bills each and every year!

Its advanced coating technology reflects radiated heat back into the room, rather than allowing it to escape through the windows. At the same time, Planitherm allows free heat and light from the sun to pass through the glass.

The result? Lighter, brighter, warmer and more energy efficient homes thanks to the advanced thermal insulation of Planitherm.

Planitherm is 3 times more efficient than single glazed units and at least 25% more efficient than most currently installed double glazing!





Heat Loss From A Traditional Window



Heat Loss From A Window with Planitherm

### **TECHNICAL SPECIFICATIONS**

#### A RATING

A rating is achieved with both the 60mm '6 Series' and 70mm '7 Series' by using 4mm Diamant Low Iron / 4mm Planitherm Total + with a warm edge spacer bar.

- Slim sight line profiles.
- Standard or full reinforcement (to allow coloured options).
- Double glazing with Argon Gas Filling, 4mm Diamant Low Iron & Planitherm Total +.

#### B RATING

B rating is achieved with both the 60mm '6 Series' and 70mm '7 Series' by using 4mm Clear Float / 4mm Planitherm Total + with a warm edge spacer bar.

- Slim & standard sight line profiles.
- Standard or full reinforcement (to allow coloured options).
- Double glazing with Argon gas filling and low E coating.

#### **C RA