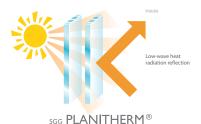

## **ENERGY EFFICIENT GLASS**

A staggering 26% of all domestic heat loss escapes through the windows. By using Planitherm you could save a staggering 28% on your heating bills each and every year!

Its advanced coating technology reflects radiated heat back into the room, rather than allowing it to escape through the windows. At the same time, Planitherm allows free heat and light from the sun to pass through the glass.

The result? Lighter, brighter, warmer and more energy efficient homes thanks to the advanced thermal insulation of Planitherm.

Planitherm is 3 times more efficient than single glazed units and at least 25% more efficient than most currently installed double glazing!