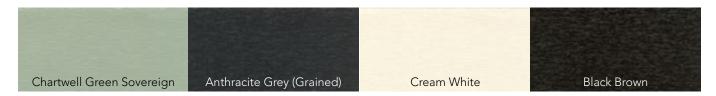

#### **PVCu COLOURS**

**STANDARD COLOURS** - Our products are available in 4 different colour options as standard, so whether you want a classic, crisp white window or a elegant golden oak patio door then look no further!

**ONLY WINDOWS** - Our extensive coloured foil selection is available on the REHAU S706 70mm System. Foil on white and are grained to give an authentic wood finish. Foiled on both sides is available but with a longer lead time.

#### **VERTICAL SLIDING SASHES**

Black Brown

Our vertical sliding window and heritage collection is the perfect option to add class, authenticity and style to any home with its traditional deep bottom rail, slim sashes and optional georgian bar.