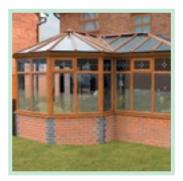

## **CONSERVATORIES**

By using only the best materials and components such as the REHAU profile, 9 point locking system on all large openers and Yale locking systems as standard on all doors we guarantee you will not find a better conservatory. All of our products are tested by the British Standards Institute and carry the prestigious kitemark BS7950. All this coupled with our huge selection of styles, colours, glazing options and panels we can guarantee that, except the exceptional quality, no two conservatories will be alike.

The Lean To

The Victorian

The Edwardian

The P-Shaped

CONSERVATORIES - Are available in the 4 standard colours of white, golden oak, mahogany and rosewood, but also in these 4 additional specialist colours.