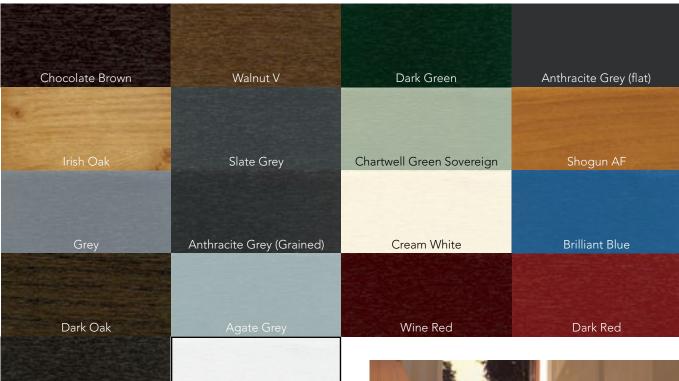

The Lean To

The Victorian

The Edwardian

The P-Shaped

CONSERVATORIES - Are available in the 4 standard colours of white, golden oak, mahogany and rosewood, but also in these 4 additional specialist colours.